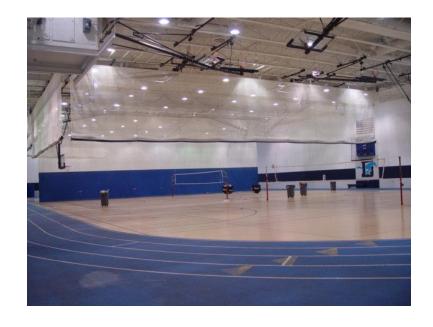

## **POOL:**

The South High fieldhouse measures approximately 28,000 s.f. and can be separated into three separate practice areas by lowering the curtains. It has a batting cage in the center court that can be lowered when needed.

## **BASKETBALL COURTS:**

(3) Regulation courts or (18) practice hoops

**VOLLEYBALL COURTS:** (3) competition or (6) Practice courts

**TRACK:** Four lane 160 Meters track – 10 laps to the mile.

**LOCKER ROOMS:** Both men's and women's locker rooms with toilets and showers are available for rental.